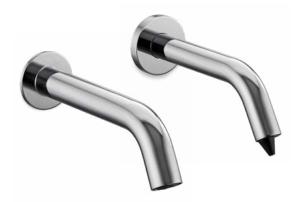

**Polished Chrome** 

AquaSense Z6913 Series Single Hole Sensor Faucet

Z6915-XL

AquaSense Z6915 Series 4" Centerset Sensor Faucet Z6920-XL/Z6920-XL

AquaSense Z6920-XL/Z6920-XL Series Single Hole/ Wall Mount Gooseneck Sensor Faucet