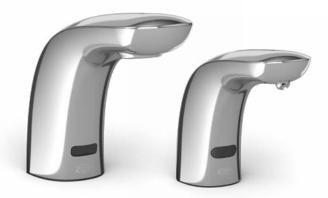

Before you select a faucet, get a better sense...

Minimalism doesn't scale back in output. Camaya appeals to the modern eye without losing its luster or performance, thanks to EZ Gear Technology.

**Polished Chrome** 

Brushed Nickel

Z6953-XL-CV

Camaya Series® EZ Gear-Driven Hardwire Sensor Faucet

Z6953-SD

Camaya Series Sensor Soap Dispenser

Cumberland rounds off your checklist when it comes to safety and efficiency. Its smooth curves and EZ Gear Technology provide looks and performance that last.