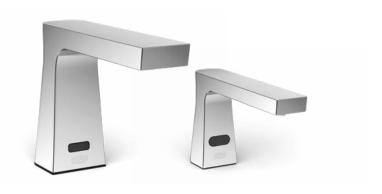

Before you select a faucet, get a better sense...

Minimalism doesn't scale back in output. Camaya appeals to the modern eye without losing its luster or performance, thanks to EZ Gear Technology.

**Polished Chrome** 

Brushed Nickel

Z6953-XL-CV

Camaya Series® EZ Gear-Driven Hardwire Sensor Faucet

Z6953-SD

Camaya Series Sensor Soap Dispenser

Cumberland rounds off your checklist when it comes to safety and efficiency. Its smooth curves and EZ Gear Technology provide looks and performance that last.