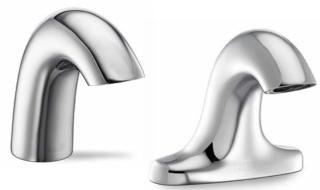

**Polished Chrome** 

Z6950-XL-S-W1
Aqua-FIT Z6950
Serio Series WiFi
Connected Single Hole
Hardwire Sensor Faucet

Z6955-XL-S-W1

Aqua-FIT Z6955

Serio Series WiFi

Connected 4" Centerset

Hardwire Sensor Faucet

AquaSense® faucets hold up to wear and wipes clean thanks to their durable, streamlined design. Their low-flow rates and precise detection prevent wasted water, dollars and ghost activations.