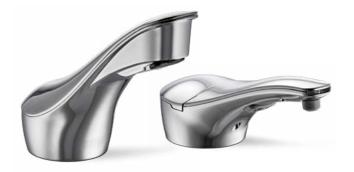

Before you select a faucet, get a better sense...

Minimalism doesn't scale back in output. Camaya appeals to the modern eye without losing its luster or performance, thanks to EZ Gear Technology.

**Polished Chrome** 

Brushed Nickel

Z6953-XL-CV

Camaya Series® EZ Gear-Driven Hardwire Sensor Faucet

Z6953-SD

Camaya Series Sensor Soap Dispenser

Cumberland rounds off your checklist when it comes to safety and efficiency. Its smooth curves and EZ Gear Technology provide looks and performance that last.