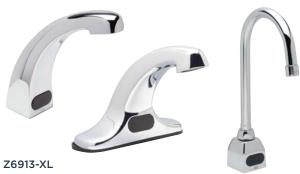

**Polished Chrome** 

AquaSense Z6913 Series Single Hole Sensor Faucet

Z6915-XL

AquaSense Z6915 Series 4" Centerset Sensor Faucet Z6920-XL/Z6920-XL

AquaSense Z6920-XL/Z6920-XL Series Single Hole/ Wall Mount Gooseneck Sensor Faucet